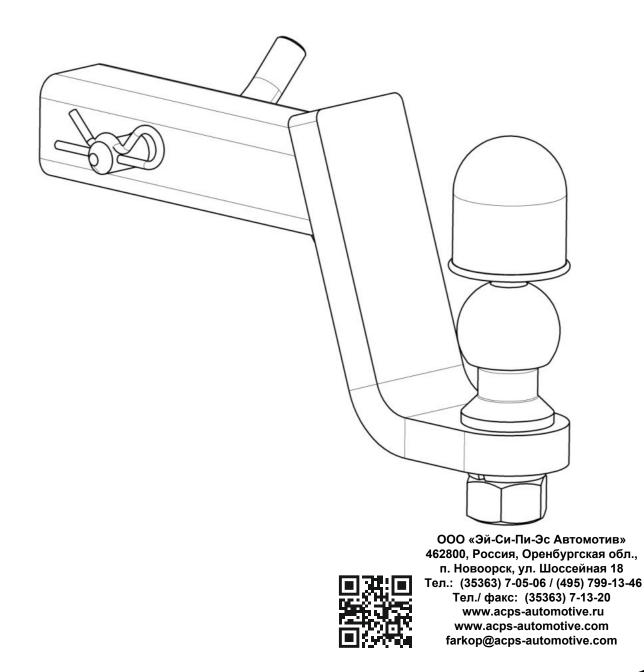

М.П

Дата установки .....

Подпись .....

www.acps-automotive.ru

| 1 |   |    | 8003.01.00.00.00      |       | 1x |
|---|---|----|-----------------------|-------|----|
| 2 |   |    |                       | Шар Е |    |
| 3 | G |    | 022104                |       | 1x |
| 4 |   |    | 8001.00.01            |       | 1x |
| 5 | Ĩ |    | Шплинт пружин 20х72х4 |       | 1x |
|   | 1 |    |                       |       | 1x |
|   |   | Nm |                       | ∦     |    |