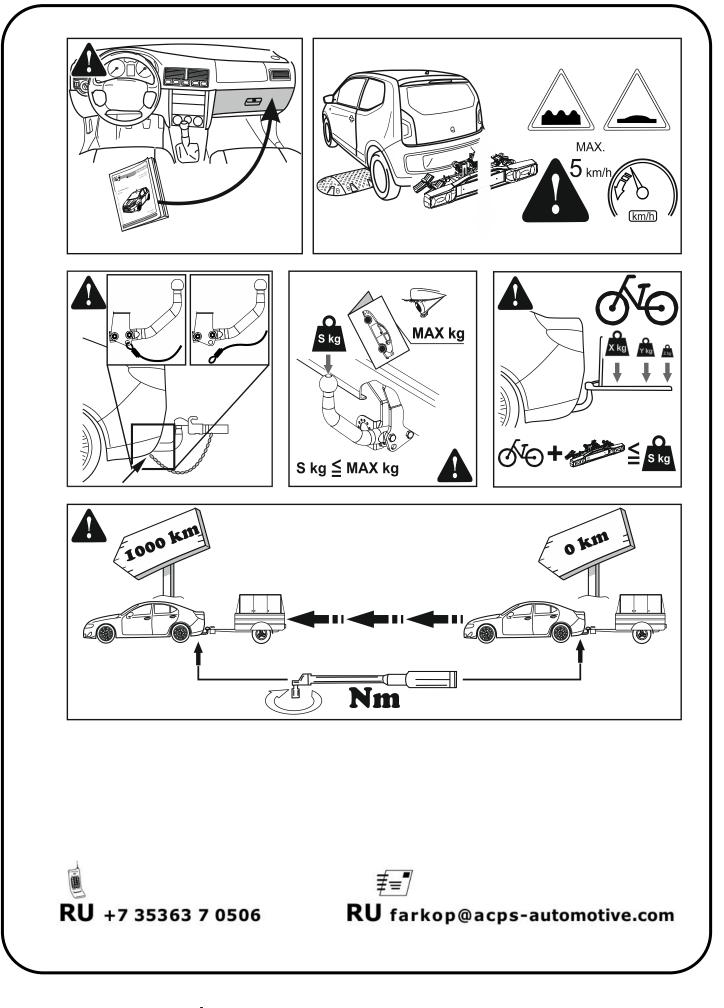

2. If the vehicle is operated without a trailer, you need to cover the coupling ball with a protective lubricant and put up a protective cap. When coupling the trailer to the vehicle the ball must be lubricated with grease.

3. After fixing the trailer's coupling head to the ball of the Tow bar, you should implement a protective safety connection of the trailer with a vehicle, using a hinge of the Tow bar to retain the safety chains.

After the first 1000 km of the vehicle's mileage with a trailer you should inspect the tightening of the all bolt junctions of the tow bar. 5. Don't exceed the maximum towing weight and maximum vertical load specified in the instruction manual of the Tow bar. Overloading can result in damage to the vehicle and /

автомобилем шар должен быть смазан консистентной смазкой

3. После фиксации сцепной головки прицепа на шаре ТСУ, осуществлять страховочную связь прицепа с автомобилем, используя петлю на ТСУ для крепления страховочных целей. 4. После пробега первых 1000 км с прицепом проверить момент затяжки всех резьбовых соединений ТСУ