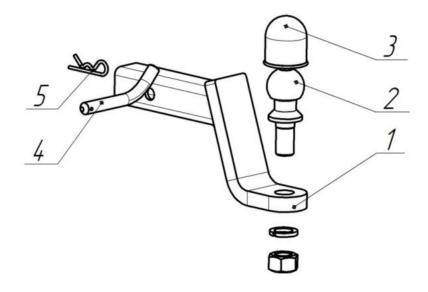

М.П

Дата установки .....

Подпись .....

www.acps-automotive.ru

| 1 |   |    | 8003.01.00.00.00      |       | 1x |
|---|---|----|-----------------------|-------|----|
| 2 |   |    |                       | Шар Е |    |
| 3 | G |    | 022104                |       | 1x |
| 4 |   |    | 8001.00.01            |       | 1x |
| 5 | Ĩ |    | Шплинт пружин 20х72х4 |       | 1x |
|   | 1 |    |                       |       | 1x |
|   |   | Nm |                       | ∦     |    |